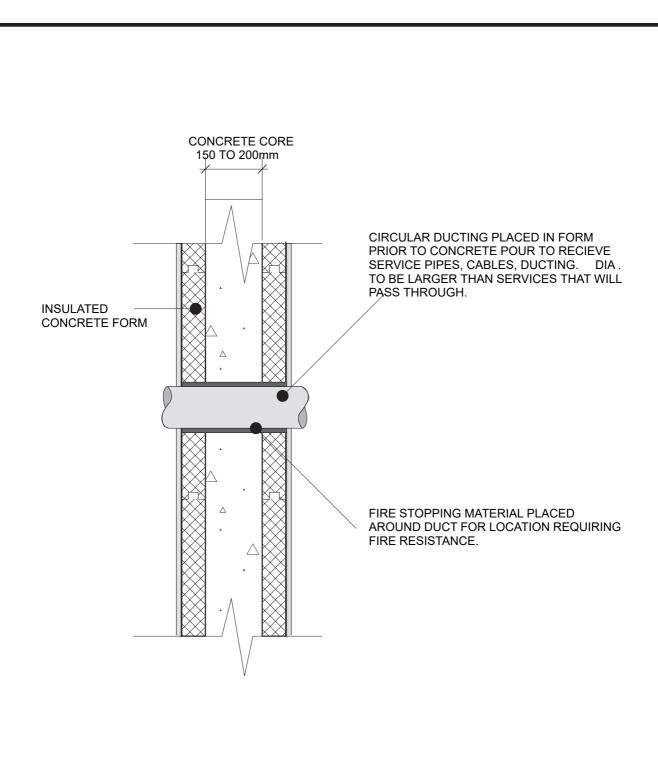

## POLYSTEEL Duct penetration through wall

APPROVED BY: SCALE: DRAWN BY: CSW 1:10 DATE: REVISED: 08/03/19 **JUNE 2005** 

Copyright 2005

**POLYSTEEL UK Ltd** 

09/DET10

DRWG. No.