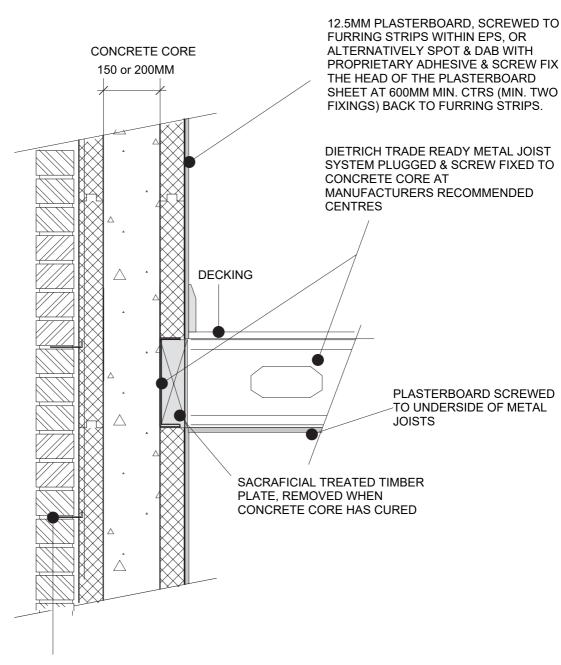

EXTERNAL FINISH INDICATIVE ONLY, HOWEVER IF USING BRICKWORK, BRICKS TO BE TIED AT 450mm VERTICAL CTRS & 750MM HORIZONTAL CTRS (NOT STAGGERED) USING STAINLESS STEEL WALL TIES SCREWED BACK TO FURRING STRIPS WITHIN EPS. LENGTH OF TIE TO SUIT WIDTH OF BRICKWORK